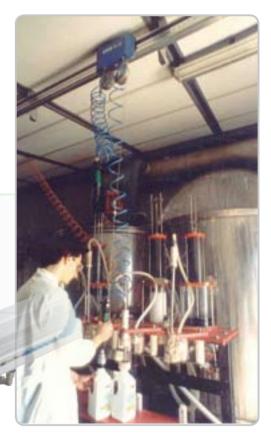

## **ATS** AIR TRACK SUPPLY

This unique track and trolley system has been designed to support air and electric tools and to provide compressed air, fluids and electrical power to any point along the track.

ATS is manufactured from a modular extruded aluminum track which can be secured to a wall or any suitable structure. The trolley runs along the track with only minimal effort and provides ready movement of air and electric tools to the point of use.

## **TESEO ATS Benefits:**

- Eliminates trailing hoses that can impair operator movement.
- Trolley allows total flexibility of use anywhere along the track
- Supported tools reduce operator fatigue and improve productivity.