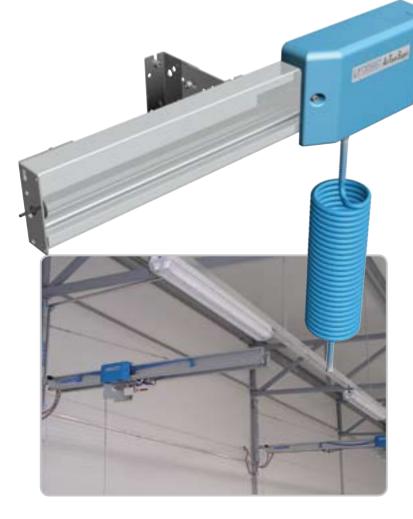

## **ATS** AIR TRACK SUPPLY

This unique track and trolley system has been designed to support air and electric tools and to provide compressed air, fluids and electrical power to any point along the track.

ATS is manufactured from a modular extruded aluminum track which can be secured to a wall or any suitable structure. The trolley runs along the track with only minimal effort and provides ready movement of air and electric tools to the point of use.

## **Technical specifications**

- Extruded anodized aluminum rail.
- Trolley runs on roller bearings.
- Supply tube: 1/4".
- Operating pressure: 117 psi.
- Electric current: 220V single phase..
- Approximate load on trolley: 110 lbs.
- Cable: 3G-2,5 in.2 C/47